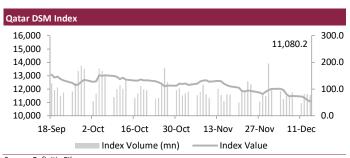

#### Oatar

Qatar benchmark index lower 0.9%, hit by Industries Qatar (-4.2%) and the Medicare Group (-3.7%) were the top losers of the day. Out of the 45 traded stocks, 16 advanced, 24 declined and 5 remained unchanged. Total traded volume in the market was lower than the previous trading session. The Telecoms index up 2.4% and the Transportation index advanced by 1.2% while the Industrials index down 2%.

| Source: Refinitiv Eikon    |               |               |
|----------------------------|---------------|---------------|
| QE Sector Indices          | Closing Level | 1D Change (%) |
| Banks & Financial Services | 4,560.3       | (1.0)         |
| Consumer Goods & Services  | 8,188.0       | 0.3           |
| Industrials                | 3,897.0       | (2.0)         |
| Insurance                  | 2,221.9       | (0.4)         |
| Real Estate                | 1,657.4       | (0.1)         |
| Telecoms                   | 1,339.5       | 2.4           |
| Transportation             | 4,406.3       | 1.2           |