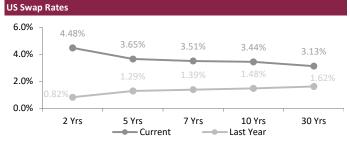

# **INTERBANK OFFERING & US SWAP RATES**

| Duration | Overnight | 1 Week | 1 Month | 3 Month | 1 Year |
|----------|-----------|--------|---------|---------|--------|
| LIBOR    | 3.82      | 0.08   | 4.32    | 4.77    | 5.55   |
| EURIBOR  | (0.65)    | 1.40   | 1.69    | 2.05    | 2.87   |
| QAIBOR   | 4.58      | 4.60   | 4.73    | 4.95    | 5.30   |
| SAIBOR   | 4.22      | 4.41   | 4.64    | 5.19    | 5.84   |
| EIBOR    | 3.85      | 3.99   | 4.34    | 4.54    | 4.99   |
| BMIBOR   | 4.62      | 4.83   | 5.55    | 5.81    | 6.36   |
| KIBOR    | 2.38      | 3.38   | 3.56    | 4.00    | 4.56   |