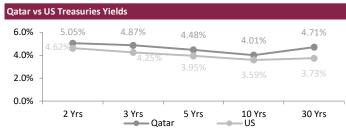

### **SOVEREIGN YIELD CURVES & CDS SPREAD**

Source: Refinitiv Eikon, Investing.com

| 5 Years CDS | Spread   | 6M Change |
|-------------|----------|-----------|
| US          | 25.0     | 8.2       |
| UK          | 25.5     | 14.0      |
| Germany     | 19.0     | 8.0       |
| France      | 27.5     | 5.0       |
| Italy       | 124.6    | (24.5)    |
| Greece      | 126.8    | (55.0)    |
| Russia      | 13,775.2 | 0.0       |
| Japan       | 25.3     | 4.9       |

| 5 Years CDS  | Spread 6N | ∕l Change |
|--------------|-----------|-----------|
| Turkey       | 485.6     | (328.2)   |
| Brazil       | 241.4     | (21.7)    |
| Egypt        | 773.3     | (93.3)    |
| Abu Dhabi    | 46.4      | (14.4)    |
| Bahrain      | 215.4     | (86.3)    |
| Dubai        | 87.2      | (27.7)    |
| Qatar        | 47.4      | (14.4)    |
| Saudi Arabia | 58.8      | (3.5)     |